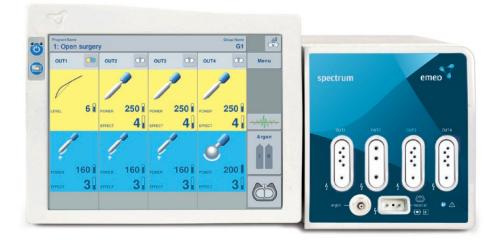

## **SPECTRUM** of applications in gynaecology

SPECTRUM is a state-of-the-art electrosurgical system that automatically adaptstotheuser's needs. Simply connect the instrument and start working. The SmartDevice System detects and identifies the connected instrument. It automatically adjusts the operating mode and output settings to the instrument, thus improving the operator's working comfort. Spectrum possibilities and one aim, which is full surgeon support in the operating room.

## SpectrumLine accessories

100-013 Electrosurgical unit SPECTRUM

See our catalogue for a comprehensive range of accessories. For more information, contact the regional representatives or visit www.emed.pl