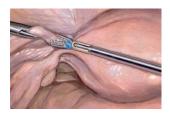

## ThermoStapler<sup>®</sup> in different hysterectomy procedures

ThermoStapler® is specifically recommended for hysterectomy operations: vaginal, laparoscopic and abdominal. It allows for effective closure of uterine blood vessels and arteries, as well as the ligaments supporting the uterus. Thanks to the ThermoStapler® technology there is no need to use time-consuming sutures. It effectively reduces the duration of the procedure. ThermoStapler® can be successfully applied in other surgical procedures, like LAVH and ovary or fallopian tube resection.