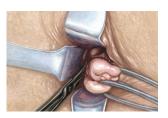

## ThermoStapler<sup>®</sup> in different hysterectomy procedures

ThermoStapler® is specifically recommended for hysterectomy operations: vaginal, laparoscopic and abdominal. It allows for effective closure of uterine blood vessels and arteries, as well as the ligaments supporting the uterus. Thanks to the ThermoStapler® technology there is no need to use time-consuming sutures. It effectively reduces the duration of the procedure. ThermoStapler® can be successfully applied in other surgical procedures, like LAVH and ovary or fallopian tube resection.