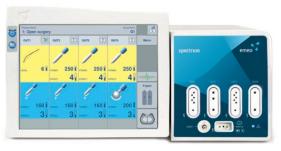

## **SPECTRUM** of applications in gynaecology

SPECTRUM is a state-of-the-art electrosurgical system that automatically adaptstotheuser's needs. Simply connect the instrument and start working. The SmartDevice System detects and identifies the connected instrument. It automatically adjusts the operating mode and output settings to the instrument, thus improving the operator's working comfort. Spectrum possibilities and one aim, which is full surgeon support in the operating room.

## SpectrumLine accessories

100-013 Electrosurgical unit SPECTRUM

See our catalogue for a comprehensive range of accessories. For more information, contact the regional representatives or visit www.emed.pl