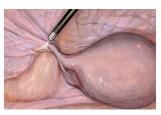

STANDARD ARGON in endometriosis treatments

Argon plasma coagulation ensures fast and efficient coagulation of large surfaces. It provides effectual devitalisation of endometrial lesions. The main advantage of argon coagulation is constant, minimum depth of the thermal effect which minimizes the risk of perforation. Due to the limited depth of tissue damage during argon plasma coagulation the recovery time is also reduced.