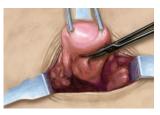

STANDARD ARGON in endometriosis treatments

Argon plasma coagulation ensures fast and efficient coagulation of large surfaces. It provides effectual devitalisation of endometrial lesions. The main advantage of argon coagulation is constant, minimum depth of the thermal effect which minimizes the risk of perforation. Due to the limited depth of tissue damage during argon plasma coagulation the recovery time is also reduced.

## SPECTRUM result oriented performance

Abdominal hysterectomy

Vaginal hysterectomy

Laparoscopic hysterectomy

Argon coagulation of endometriosis