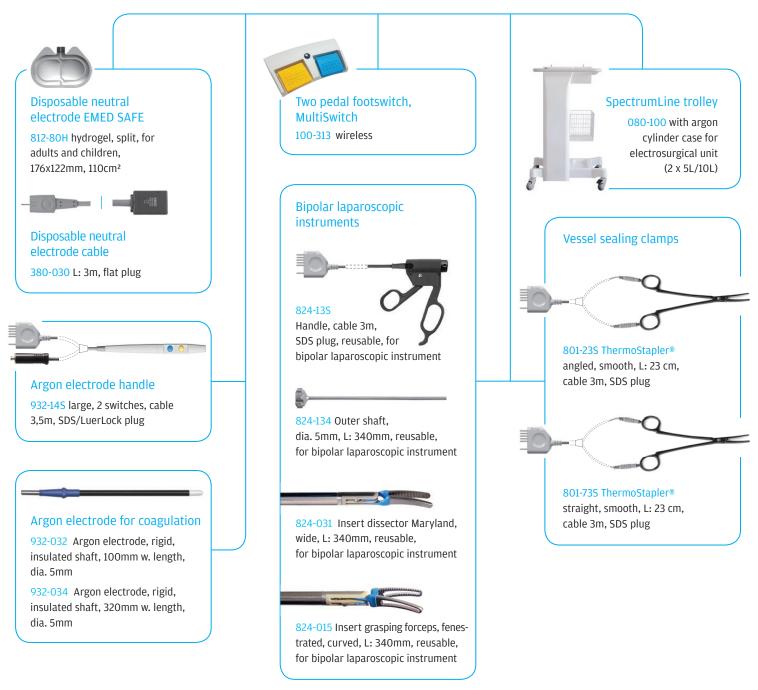

## SpectrumLine accessories

100-013 Electrosurgical unit SPECTRUM

See our catalogue for a comprehensive range of accessories. For more information, contact the regional representatives or visit www.emed.pl