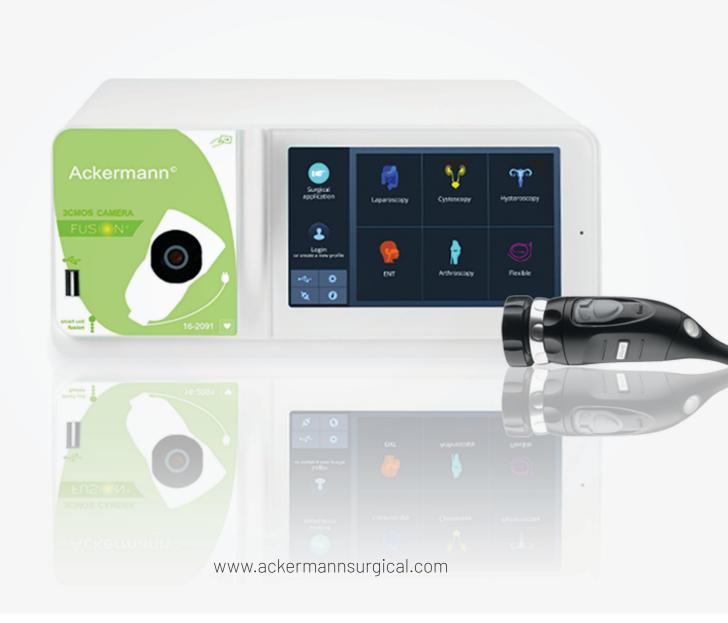

### The Extension of the Ackermann Fusion™ Line

Good to know.

Ackermann Fusion<sup>+</sup> is a native 1080p FullHD 3CMOS Camera solution incl. CCU, USB recording, archive and integrated HD 15-35 mm zoom coupler.

- Device calibration in less than 1 sec. with Fusion™ Cards
- Realtime optimization
- Preset speciality programs: LAP, ARTHRO, URO, ENT, GYN, FLEX
- 3 fully programmable buttons
- 360° monofilament camera cable connector
- Various different outputs
- Peripheral triggerings for keybords and external devices
- 14 Languages more on request
- Automatic parameter adjustment on Sony and Panasonic screens

## **Technical** Specifications

Item # 16-2091 / Fusion FullHD 3CMOS NTSC/PAL Camera, incl. CCU and USB Recording / Archive and 15-35 mm Coupler

| Camera Control Unit   | Technical Specifications                                                                                                                                                                                                                                                                 |
|-----------------------|------------------------------------------------------------------------------------------------------------------------------------------------------------------------------------------------------------------------------------------------------------------------------------------|
| Touchscreen           | 7" LCD touchscreen with 16:9 format                                                                                                                                                                                                                                                      |
| RF transmitter        | RFID; Frequency 13.56 MHz; OOK; Power 70 mW (+18bDm)                                                                                                                                                                                                                                     |
| Communication         | Integrated communication module; Contactless technology; Fusion Cards                                                                                                                                                                                                                    |
| Data management       | Native FullHD recording with external USB storage device                                                                                                                                                                                                                                 |
| User profiles         | Unlimited, with up to 5 personal presets                                                                                                                                                                                                                                                 |
| Digital zoom          | Up to 2.5 x                                                                                                                                                                                                                                                                              |
| Functions             | Automatic white balance; Compensation of defective pixels; Freeze, mirror, gain functions; Brightness, details, red and blue gains, gamma, color adjustments; Noise reduction (on/low/high) adjustments; Electronic anti-moiré filter for flexible endoscopes                            |
| Fuses                 | 2 T2,5AL - 250 V fuses (Marked UL/CSA only)                                                                                                                                                                                                                                              |
| Instructions for use  | Always available on screen                                                                                                                                                                                                                                                               |
| Video outputs         | CVBS: 1.0 V [P-P] / 75 ohms, Negative Sync; Y/C: Y: 1.0 V [P-P] / 75 ohms, C: 0.286 V [P-P] (NTSC), C: 0.3 V [P-P] V [P-P] (PAL) / 75 ohms, Negative Sync; RGB: 3 x 0.7 V [P-P] & 0.3 V [P-P] / 75 ohms; HD-SDI: 0.8 V [P-P] / 75 ohms SMPTE292M; DVI-D: 3 x 0.7 Vcc & 0.3 Vcc / 75 ohms |
| Dimensions            | 310 x 136 x 385 mm                                                                                                                                                                                                                                                                       |
| Weight                | 4.3 kg                                                                                                                                                                                                                                                                                   |
| Electric power supply | 100 - 230 VAC @ 50 Hz-60 Hz                                                                                                                                                                                                                                                              |
| Power consumption     | 38 - 50 VA                                                                                                                                                                                                                                                                               |

| Camera Head               | Technical Specifications                                                |
|---------------------------|-------------------------------------------------------------------------|
| Sensor and coupler        | 3CMOS technology 1/3" FullHD with integrated 15 - 35 mm HD zoom coupler |
| Resolution and definition | HDTV 1080p format: 1920 x 1080 pixels with 1080 lines                   |
| Buttons                   | 3 fully programmable buttons                                            |
| Electronic shutter        | Automatic or adjustable (1/50 to 1/100000)                              |
| Sensor weight             | 270 g                                                                   |
| Sensitivity               | 5 lux                                                                   |
| Dimensions                | 149 x 53mm                                                              |
| Cable length              | 3 m                                                                     |
| Noise                     | 54 dB                                                                   |