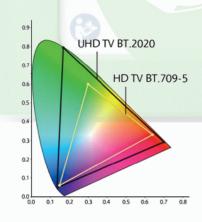

## COLOR SPACE

The camera is able to reproduce the extended color space BT.2020 in addition to the BT.709 color space for HDTV. (Prerequisite is a BT.2020 compatible monitor).

ITEM#

16-2092