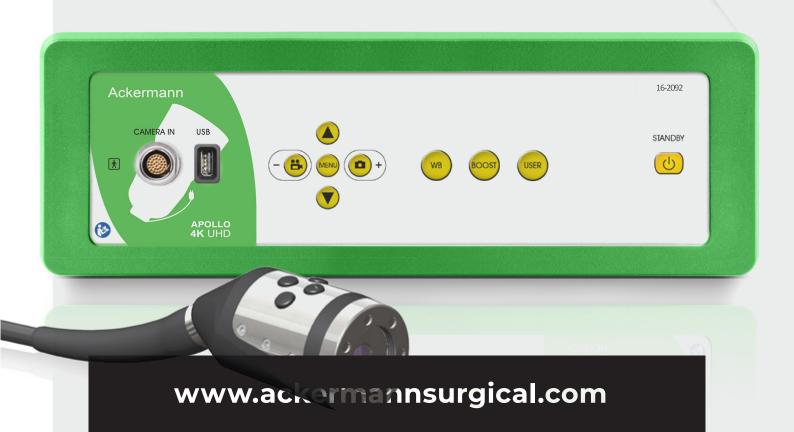

### Apollo 4K UHD Camera

Ackermann Apollo is a sophisticated 4K Endoscopic Camera System providing Ultra High Definition Image Resolution at 3.840 x 2.160 pixels. The system includes the control unit with integrated USB recording and archive and a camera head featuring 4 programmable buttons. Additionally, it offers a zoom and freeze function, smoke correction and image enhancement of color and structure, a multi-language setup as well as 10 user presets for surgical applications.

## ACKERMANN APOLLO Camera System