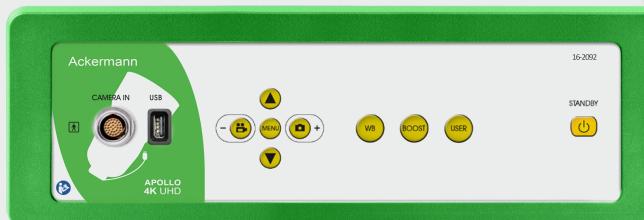

### Apollo 4K UHD Camera

Ackermann Apollo is a sophisticated 4K Endoscopic Camera System providing Ultra High Definition Image Resolution at 3.840 x 2.160 pixels. The system includes the control unit with integrated USB recording and archive and a camera head featuring 4 programmable buttons. Additionally, it offers a zoom and freeze function, smoke correction and image enhancement of color and structure, a multi-language setup as well as 10 user presets for surgical applications.

#### **TECHNICAL SPECIFICATIONS** CAMERA CONTROL UNIT White balance Automatically, with data hold Image and video capture Options True Full HD recording with external USB storage device / Data management √ User profiles Up to 10 2 x T3,15 A Device protection CCU, camera head, mains cable, HDMI cable, instructions for use √ Delivered with / Video outputs $1 \times \text{HDMI 4K (3840 \times 2160); } 1 \times \text{HDMI Full HD (1920 \times 1080); } 1 \times \text{SDI 4K (4 \times BNC) (3840 \times 2160); } 1 \times \text{SDI Full HD (1 \times BNC) (1920 \times 1080)}$ / Video formats $HDMI\ output: 3840x2160/59.94p, 3840x2160/50p, 1920x1080/59.94p, 1920x1080/59.94i, 1920x1080/50p, 1920x1080/50i, 1920x10800/50i, 1920x1080/50i, 1920x10800/50i, 1920x1080/50i, 1920x1000000000000000000000000000000000$ SDI output: 3840x2160/59.94p, 3840x2160/50p, 1080/59.94p, 1080/59.94i, 1080/50p, 1080/50i Dimensions 360 x 124 x 335 mm Weight 6,2 kg Electric power supply 100 - 240 VAC @ 50 Hz - 60 Hz Power consumption 50 VA **Protection class** I (acc.to IEC 60601-1) Safety class BF IP code 20 I (acc. to MDD 93/42/EEC) Device classification IEC 60601-1-2 Standard **CAMERA HEAD** 3 x 1/3" Sensor Resolution UHD 3840 x 2160 Definition 1600 lines Acquisition 16:9 format Buttons 4 push buttons 43 (D) x 85,7 mm (L) without grommet Dimensions 200 g √ Sensor weight / Cable length 3.05 m Noise 54 dB